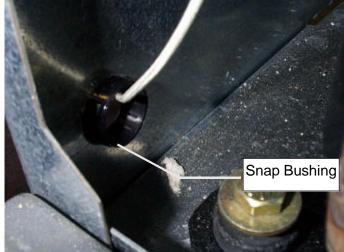

- 8. At the back of the machine remove knock-out in lower corner near the drain.
- 9. From the kit, locate the snap bushing. Insert in hole from prior step.

- 10. Move ice machine forward about 6".
- 11. Place bracket on back of dispenser.
  - Route thermostat bulb thru snap bushing.
  - Place rubber grommets on thermostat bracket.
  - Place tip of thermostat into 1 rubber grommet.
  - Slide cap tube of thermostat thru slot of other grommet.
  - · Rotate grommet to lock cap tube in place.