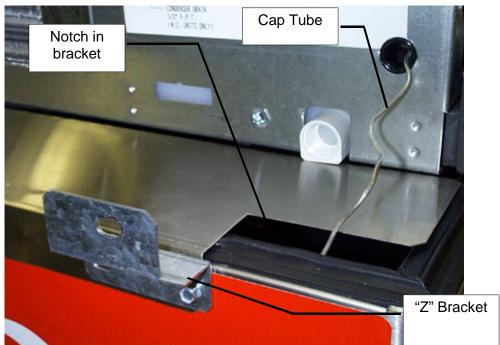

Be sure cap tube of thermostat passes thru notch in bracket.

- 13. Locate "Z" brackets from kit and place on on each end of the bin thermostat bracket. Secure Z brackets and thermostat bracket to the dispenser with two ½ x 20 bolts from the kit.
- 14. Push ice machine back until it nearly covers the dispenser. Route cap tube so that it passes thru the slot in the base of the machine.

- 15. Push ice machine all the way back until it rests against the "Z" brackets.
- 16. Attach the ice machine to the brackets with the bolts from the ice machine's hardware package.
- 17. Return all panels and covers to their original positions.
- 18. Complete the balance of the installation.