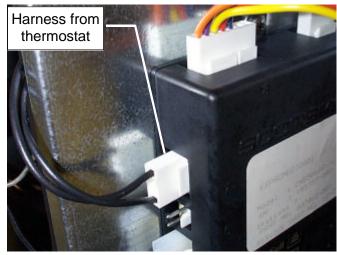

- 4. Remove hi voltage box cover from ice machine.
- 5. From the kit, locate thermostat and harness. Connect harness to thermostat terminals 1 and 2. Note: 3 is NOT USED.
- 6. Mount thermostat to the sheet metal behind the controller & hi voltage box, using the pre-drilled holes.
- 7. Route harness to controller, plug onto #7.