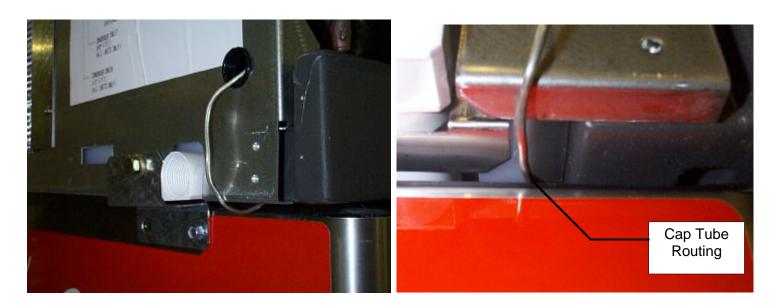

- 8. At the back of the machine remove knock-out in lower corner near the drain.
- 9. From the kit, locate the snap bushing. Insert in hole from prior step.

- 10. Move ice machine forward about 6".
- 11. Place bracket on back of dispenser.
  - Route thermostat bulb thru snap bushing.
  - Place rubber grommets on thermostat bracket.
  - Place tip of thermostat into 1 rubber grommet.
  - Slide cap tube of thermostat thru slot of other grommet.
  - · Rotate grommet to lock cap tube in place.

Slide into slot, rotate grommet

12. Rotate thermostat and bracket so that thermostat bulb is down. Place on top of the dispenser and line up with weld-nuts in the back of the dispenser. Note: Weld nuts are under the decal.

Be sure cap tube of thermostat passes thru notch in bracket.

- 13. Locate "Z" brackets from kit and place on on each end of the bin thermostat bracket. Secure Z brackets and thermostat bracket to the dispenser with two ½ x 20 bolts from the kit.
- 14. Push ice machine back until it nearly covers the dispenser. Route cap tube so that it passes thru the slot in the base of the machine.