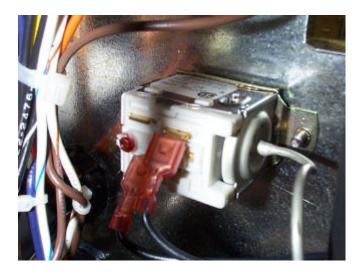

- 4. Remove hi voltage box cover from ice machine.
- 5. From the kit, locate thermostat and harness. Connect harness to thermostat terminals 1 and 2. Note: 3 is NOT USED.
- 6. Mount thermostat to the sheet metal behind the controller & hi voltage box, using the pre-drilled holes.
- 7. Route harness to controller, plug onto #7.