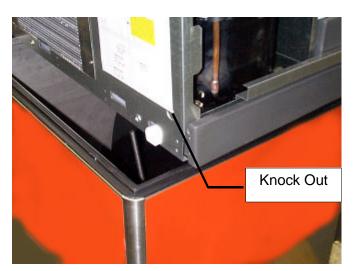

- 8. At the back of the machine remove knock-out in lower corner near the drain.
- 9. From the kit, locate the snap bushing. Insert in hole from prior step.

- 10. Move ice machine forward about 6".
- 11. Place bracket on back of dispenser.
  - Route thermostat bulb thru snap bushing.
  - Place rubber grommets on thermostat bracket.
  - Place tip of thermostat into 1 rubber grommet.
  - Slide cap tube of thermostat thru slot of other grommet.
  - · Rotate grommet to lock cap tube in place.