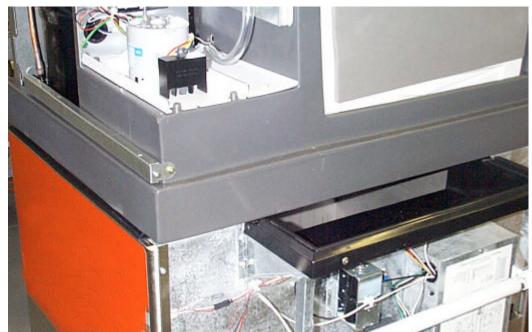

## **Function: Bin thermostat mounting and Cabinet Attachment**

- 1. Remove lid and upper front from IBD30 dispenser.
- 2. Place ice machine on top of the IBD30.
- 3. Remove front and left side panels from the ice machine.

- 4. Remove hi voltage box cover from ice machine.
- 5. From the kit, locate thermostat and harness. Connect harness to thermostat terminals 1 and 2. Note: 3 is NOT USED.
- 6. Mount thermostat to the sheet metal behind the controller & hi voltage box, using the pre-drilled holes.
- 7. Route harness to controller, plug onto #7.