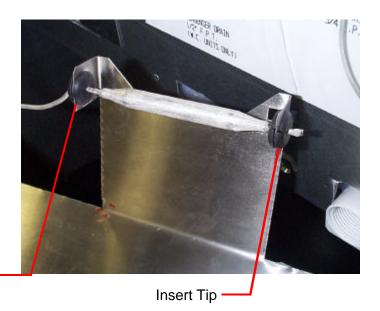

Slide into slot, rotate grommet

12. Rotate thermostat and bracket so that thermostat bulb is down. Place on top of the dispenser and line up with weld-nuts in the back of the dispenser. Note: Weld nuts are under the decal.

Be sure cap tube of thermostat passes thru notch in bracket.

- 13. Locate "Z" brackets from kit and place on on each end of the bin thermostat bracket. Secure Z brackets and thermostat bracket to the dispenser with two ½ x 20 bolts from the kit.
- 14. Push ice machine back until it nearly covers the dispenser. Route cap tube so that it passes thru the slot in the base of the machine.