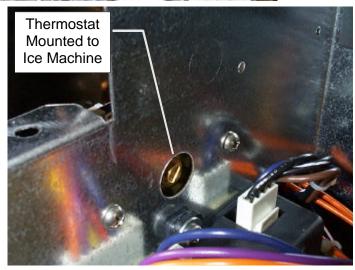

Slide into slot, rotate grommet

12. Rotate thermostat and bracket so that thermostat bulb is down. Place on top of the dispenser and line up with weld-nuts in the back of the dispenser. Note: Weld nuts are under the decal.

Be sure cap tube of thermostat passes thru notch in bracket.

- 13. Locate "Z" brackets from kit and place on on each end of the bin thermostat bracket. Secure Z brackets and thermostat bracket to the dispenser with two ½ x 20 bolts from the kit.
- 14. Push ice machine back until it nearly covers the dispenser. Route cap tube so that it passes thru the slot in the base of the machine.